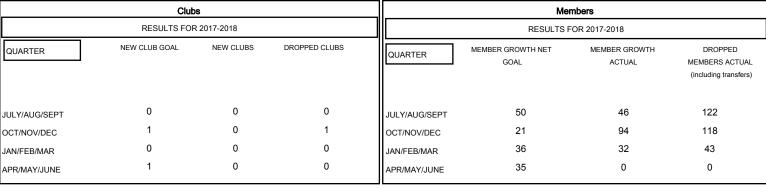

## GOALS AND ACTUAL NEW CLUBS CUMULATIVE

1,202 (64.83%) 652 (35.17%)

| DROPPED CLUBS: 1 |     |
|------------------|-----|
| DROPPED MEMBERS  |     |
| DECEASED         | 13  |
| CLUB CANCELLED   | 11  |
| OTHER            | 259 |
| TOTAL            | 283 |