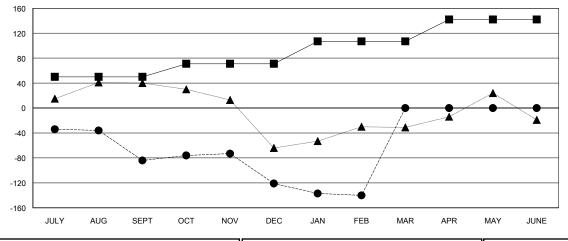

## GOALS AND ACTUAL MEMBERS CUMULATIVE

| -■- MEMBER GROWTH NET GOAL        |
|-----------------------------------|
| - ● - MEMBER GROWTH ACTUAL        |
| - ▲ - LAST YEAR MEMBERSHIP ACTUAL |
|                                   |
|                                   |
|                                   |